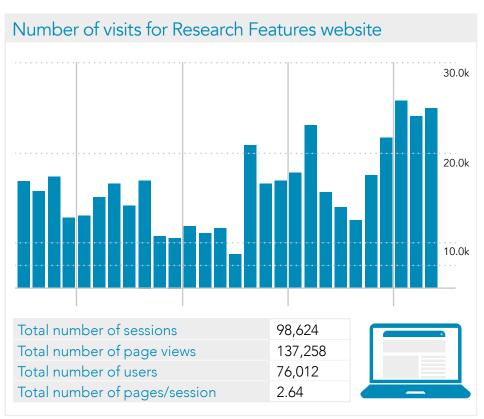

Impact Analysis: Issue 125

**Professor Jun Deng** 



#### www.ResearchFeatures.com website analysis

## Personalised tracking of radiation doses is becoming a reality

Professor Jun Deng Yale University



















### Twitter @ResearchFeature analysis



## The link to your Twitter post



http://bit.ly/2IA1onu



## Key metrics for all content promoted on Twitter















### Facebook.com/ResearchFeatures



## The link to your FaceBook post



http://bit.ly/2tIW7o3



## Key metrics for all content promoted on Facebook





### Age range







# **OUR SERVICES**

Research Publishing International are not just in the business of producing cuttingedge, jargon-free scientific publications. Oh no, we specialise in a range of media services to assist scientists and research teams from all disciplines to achieve next-level communication goals.

Research Social Media – Social media creation, management and marketing for scientists, researchers and institutions.

Sci Ani - Animating S