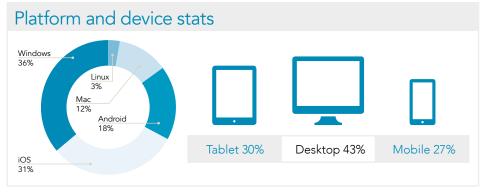

Impact Analysis: Issue 125

**Professor Jun Deng** 



#### www.ResearchFeatures.com website analysis

## Personalised tracking of radiation doses is becoming a reality

Professor Jun Deng Yale University



















### Twitter @ResearchFeature analysis



## The link to your Twitter post



http://bit.ly/2IA1onu



## Key metrics for all content promoted on Twitter















### Facebook.com/ResearchFeatures



## The link to your FaceBook post



http://bit.ly/2tIW7o3



## Key metrics for all content promoted on Facebook





### Age range







# **OUR SERVICES**

Research Publishing International are not just in the business of producing cuttingedge, jargon-free scientific publications. Oh no, we specialise in a range of media services to assist scientists and research teams from all disciplines to achieve next-level communication goals.

Research Social Media – Social media creation, management and marketing for scientists, researchers and institutions.

Sci Ani - Animating Science