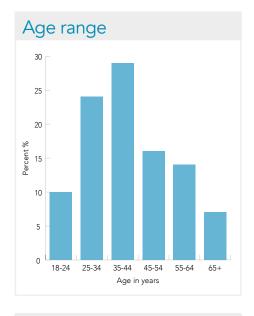

Impact Analysis: Issue 125

**Professor Jun Deng** 



#### www.ResearchFeatures.com website analysis

## Personalised tracking of radiation doses is becoming a reality

Professor Jun Deng Yale University



















### Twitter @ResearchFeature analysis



## The link to your Twitter post



http://bit.ly/2IA1onu



## Key metrics for all content promoted on Twitter















### Facebook.com/ResearchFeatures



## The link to your FaceBook post



http://bit.ly/2tIW7o3



## Key metrics for all content promoted on Facebook





### Age range







# **OUR SERVICES**

Research Publishing International are not just in the business of producing cuttingedge, jargon-free scientific publications. Oh no, we specialise in a range of media services to assist scientists and research teams from all disciplines to achieve next-level communication goals.

Research Social Media – Social media creation, management and marketing for scientists, researchers and institutions.

Sci Ani - Animating Sci