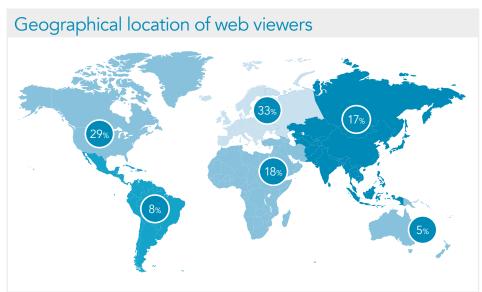

Impact Analysis: Issue 125

**Professor Jun Deng** 



#### www.ResearchFeatures.com website analysis

## Personalised tracking of radiation doses is becoming a reality

Professor Jun Deng Yale University



















### Twitter @ResearchFeature analysis



## The link to your Twitter post



http://bit.ly/2IA1onu



## Key metrics for all content promoted on Twitter















### Facebook.com/ResearchFeatures



## The link to your FaceBook post



http://bit.ly/2tIW7o3



## Key metrics for all content promoted on Facebook





### Age range







# **OUR SERVICES**

Research Publishing International are not just in the business of producing cuttingedge, jargon-free scientific publications. Oh no, we specialise in a range of media services to assist scientists and research teams from all disciplines to achieve next-level communication goals.

Research Social Media – Social media creation, management and marketing for scientists, researchers and institutions.

Sci Ani - Animating Scien