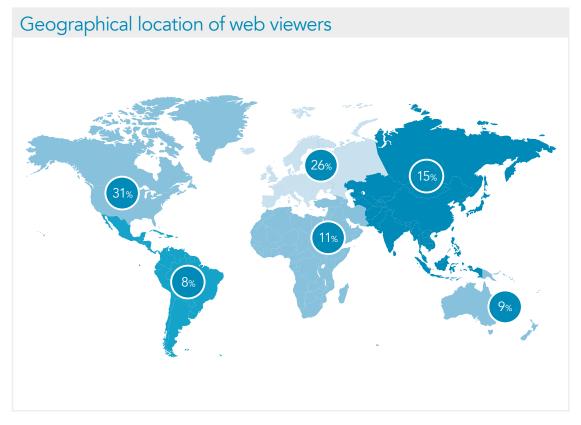

Impact Analysis: Issue 125

**Professor Jun Deng** 



#### www.ResearchFeatures.com website analysis

## Personalised tracking of radiation doses is becoming a reality

Professor Jun Deng Yale University



















### Twitter @ResearchFeature analysis



## The link to your Twitter post



http://bit.ly/2IA1onu



## Key metrics for all content promoted on Twitter















### Facebook.com/ResearchFeatures



## The link to your FaceBook post



http://bit.ly/2tIW7o3



## Key metrics for all content promoted on Facebook





### Age range







# **OUR SERVICES**

Research Publishing International are not just in the business of producing cuttingedge, jargon-free scientific publications. Oh no, we specialise in a range of media services to assist scientists and research teams from all disciplines to achieve next-level communication goals.

Research Social Media – Social media creation, management and marketing for scientists, researchers and institutions.

Sci Ani - Animating Science

#### Research Features Magazine

- Making complex science beautifully accessible

#### ResearchFeatures.com

- Online portal and catalogue of content

#### Research P