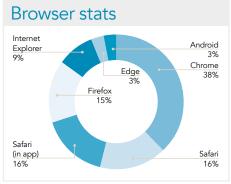

Impact Analysis: Issue 125

**Professor Jun Deng** 



#### www.ResearchFeatures.com website analysis

## Personalised tracking of radiation doses is becoming a reality

Professor Jun Deng Yale University



















### Twitter @ResearchFeature analysis



## The link to your Twitter post



http://bit.ly/2IA1onu



## Key metrics for all content promoted on Twitter















### Facebook.com/ResearchFeatures



## The link to your FaceBook post



http://bit.ly/2tIW7o3



## Key metrics for all content promoted on Facebook





### Age range







# **OUR SERVICES**

Research Publishing International are not just in the business of producing cuttingedge, jargon-free scientific publications. Oh no, we specialise in a range of media services to assist scientists and research teams from all disciplines to achieve next-level communication goals.

Research Social Media – Social media creation, management and marketing for scientists, researchers and institutions.

Sci Ani - Animating Science